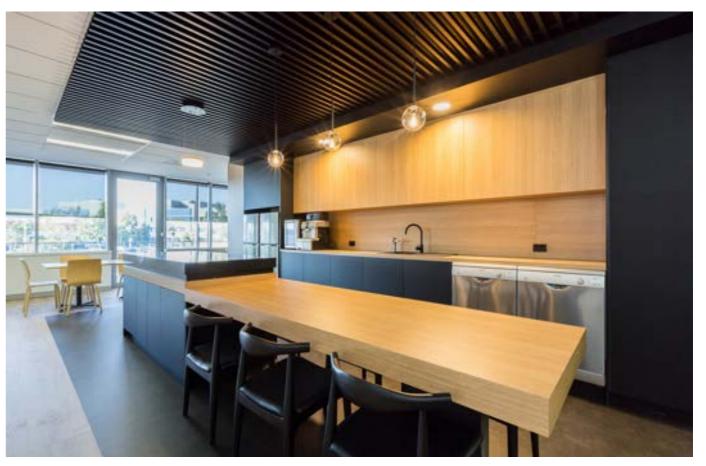

## Projects | Bentley Systems

Size | 300m2

Location | Perth, Western Australia

Client | Bentley Systems, is an American-based software development company that develops, manufactures, licenses, sells and supports computer software and services for the design, construction, and operation of infrastructure.