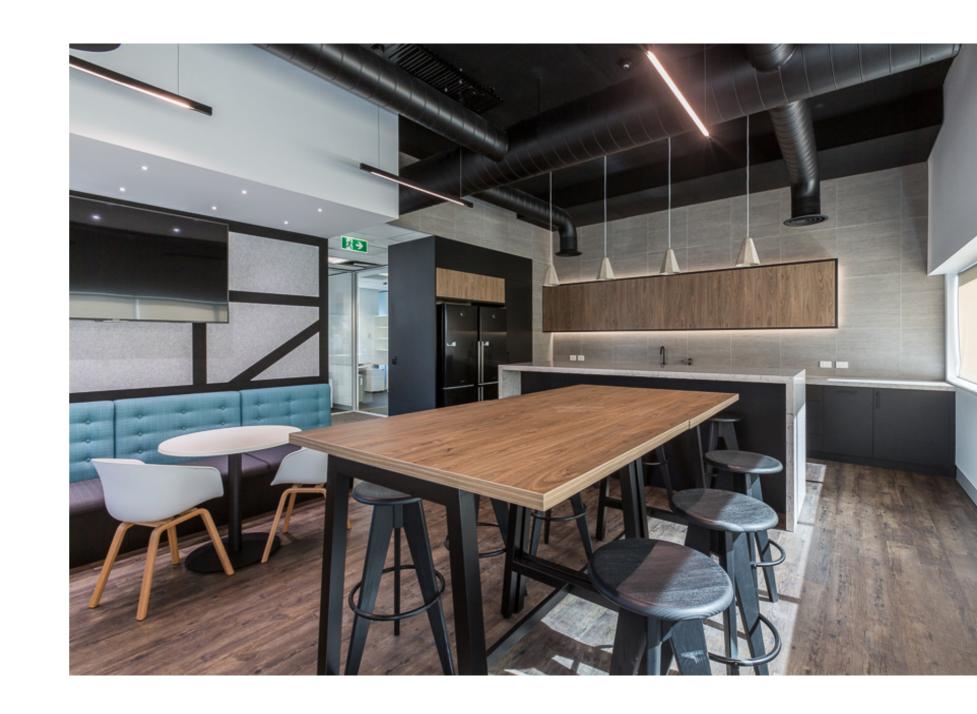

## Projects | ABCO

Size | 860m2

Location | Bentley, Western Australia

Client | Catering to the client's national scope, Wurkspace 7 have installed tailored audio and visual solutions to maintain and enhance connectivity throughout the Group, resulting in an overall boost to interaction and efficiency across sites.

"The team worked hard to achieve the best, ensuring there was no stone unturned during tor after the construction hase to deliver an environment built to last." - ABCO