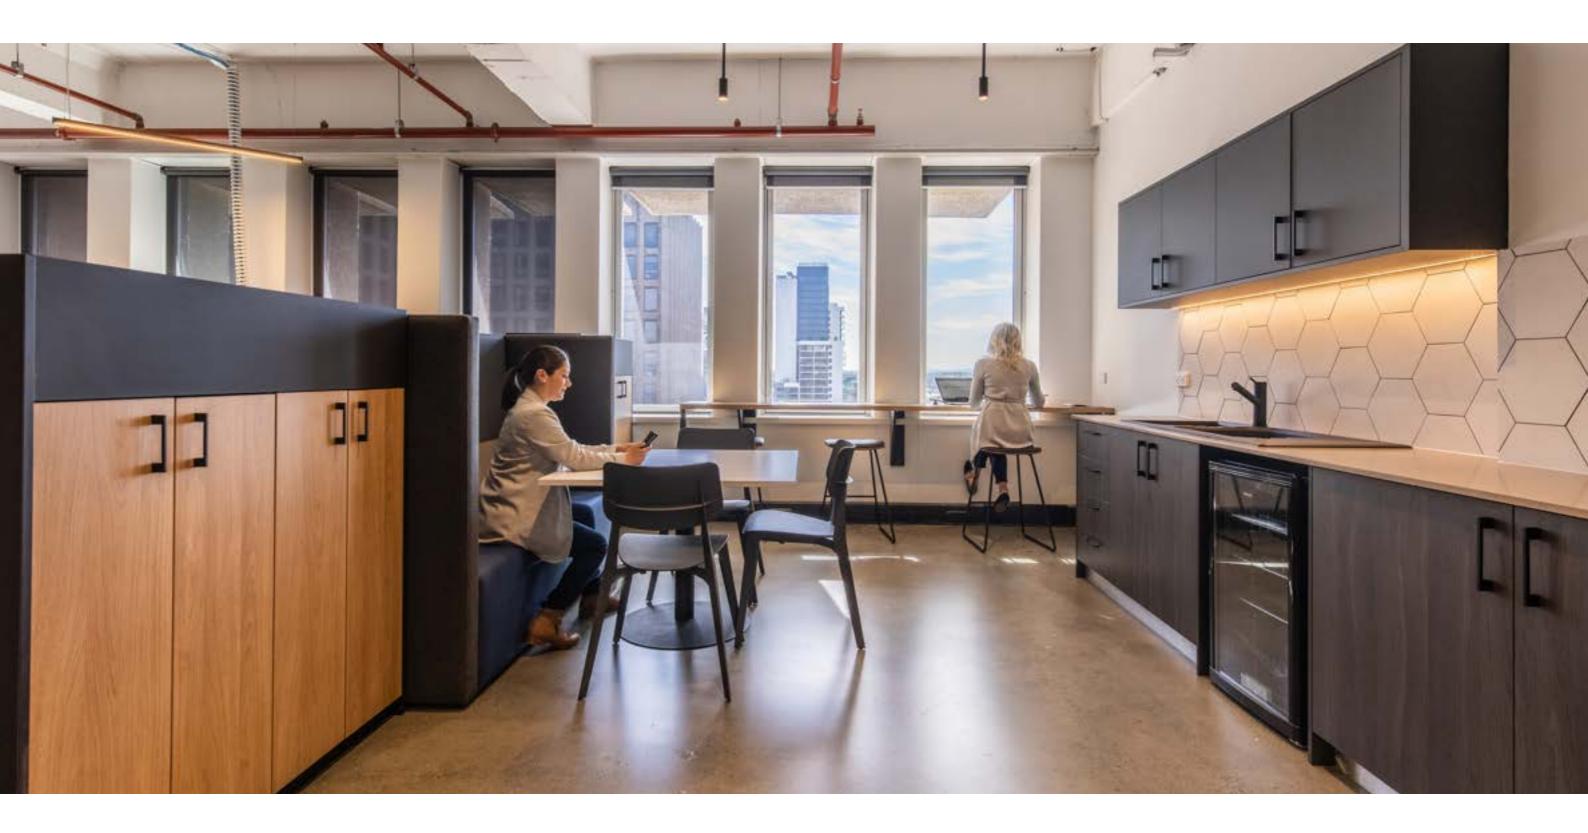

#### Projects | Finance Company

Size | 2400m2

Location | Perth, Western Australia

Client | Our client, a multi-national finance company refurbished 3x full floors of their West Perth head office. Our aim was to create a central meeting floor and client 'meet and greet' separate from the main work zone with a subtle tone of understated elegance.