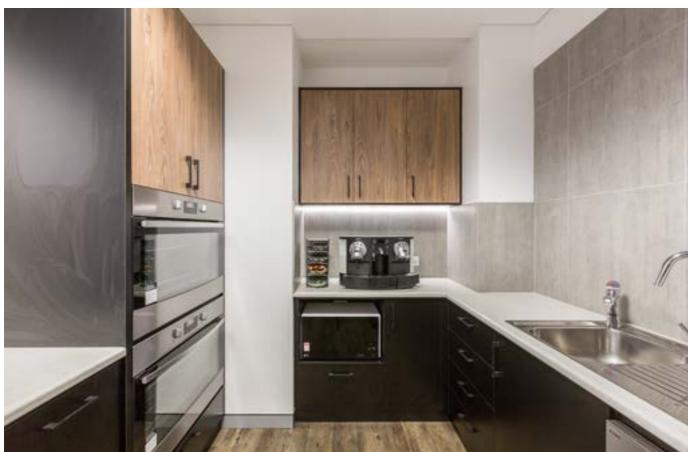

#### Projects | Finance Company

Size | 2400m2

Location | Perth, Western Australia

Client | Our client, a multi-national finance company refurbished 3x full floors of their West Perth head office. Our aim was to create a central meeting floor and client 'meet and greet' separate from the main work zone with a subtle tone of understated elegance.