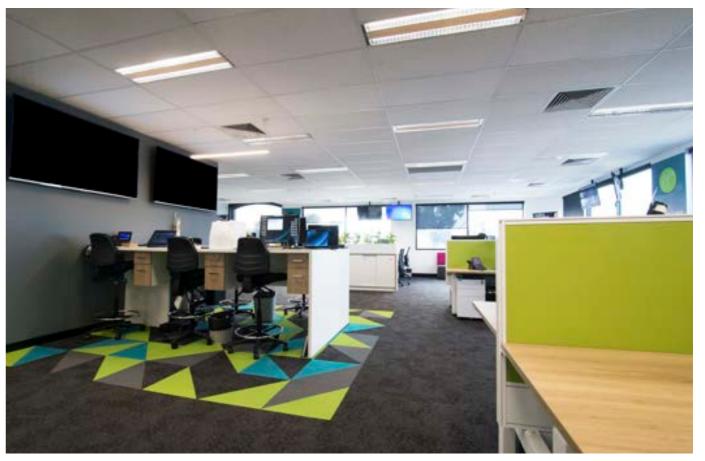

#### Projects | Finance Company

Size | 2400m2

Location | Perth, Western Australia

Client | Our client, a multi-national finance company refurbished 3x full floors of their West Perth head office. Our aim was to create a central meeting floor and client 'meet and greet' separate from the main work zone with a subtle tone of understated elegance.