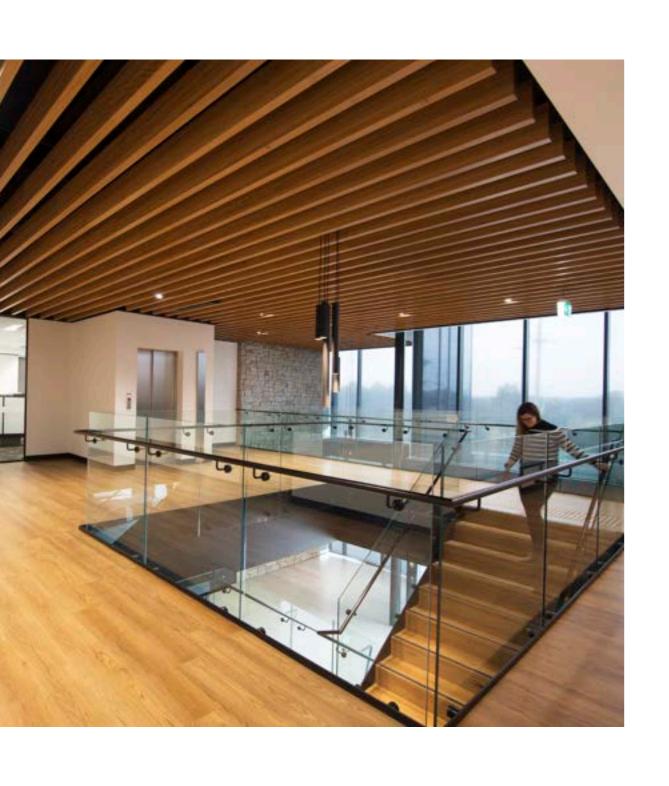

## Projects | Bentley Systems

Size | 300m2

Location | Perth, Western Australia

Client | Bentley Systems, is an American-based software development company that develops, manufactures, licenses, sells and supports computer software and services for the design, construction, and operation of infrastructure.