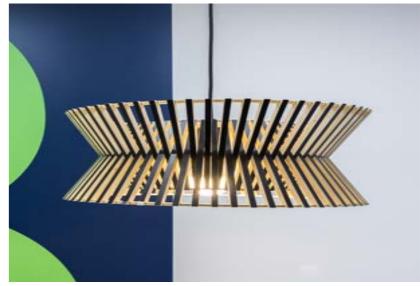

#### Projects | Gallagher

Size | 900m2 Location | Perth, Western Australia

Client | Gallagher is a global insurance broker and risk management advisor working with businesses of all shapes and sizes, including some of Australia's most iconic brands.

"Modern and open plan, Wurkspace 7 conceived a collaborative space in which to promote staff development and engagement. Clean lines, LED lighting and clear glazing were introduced to enhance the crisp white tones and offset city scenery, with high resolution West Australian landmark images running full length along office walls to add a pop of colour for extra 'wow' factor."