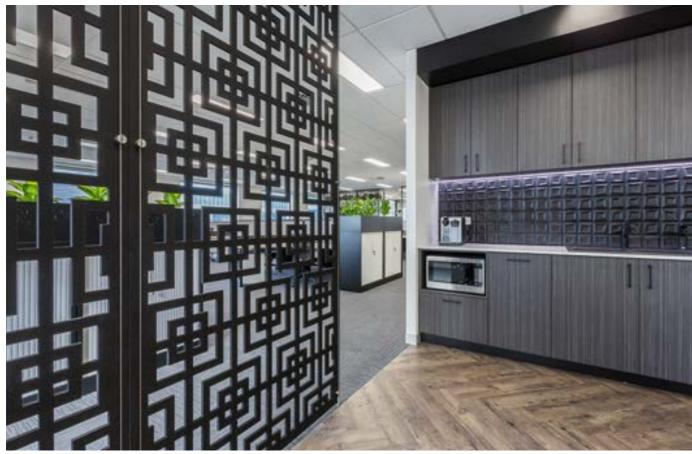

#### Projects | Finance Company

Size | 2400m2

Location | Perth, Western Australia

Client | Our client, a multi-national finance company refurbished 3x full floors of their West Perth head office. Our aim was to create a central meeting floor and client 'meet and greet' separate from the main work zone with a subtle tone of understated elegance.