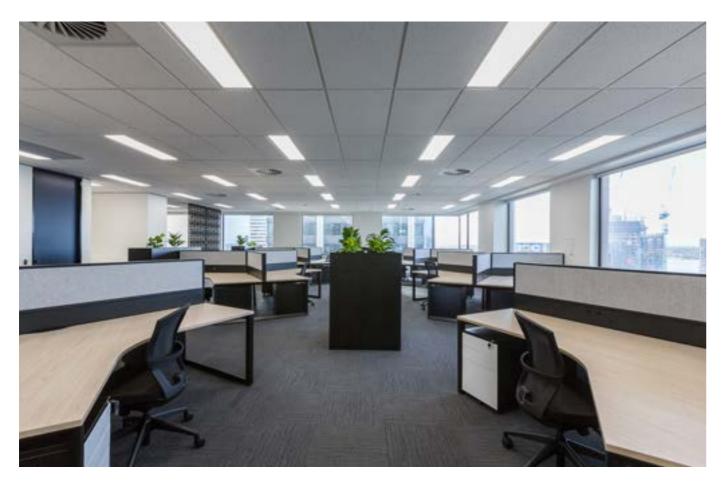

#### Projects | Finance Company

Size | 2400m2

Location | Perth, Western Australia

Client | Our client, a multi-national finance company refurbished 3x full floors of their West Perth head office. Our aim was to create a central meeting floor and client 'meet and greet' separate from the main work zone with a subtle tone of understated elegance.