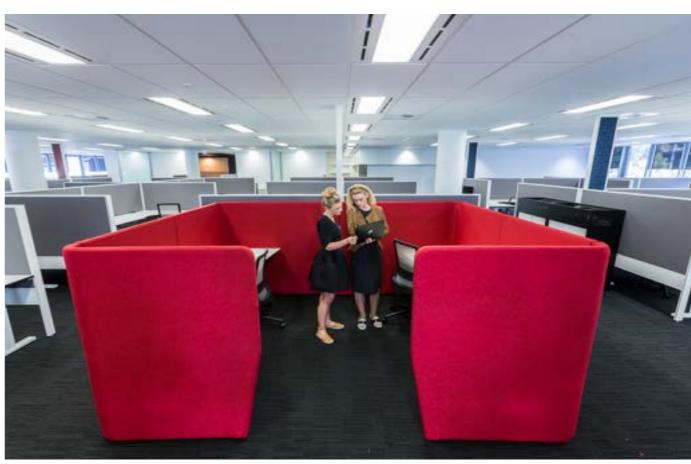

#### Projects | Finance Company

Size | 2400m2

Location | Perth, Western Australia

Client | Our client, a multi-national finance company refurbished 3x full floors of their West Perth head office. Our aim was to create a central meeting floor and client 'meet and greet' separate from the main work zone with a subtle tone of understated elegance.