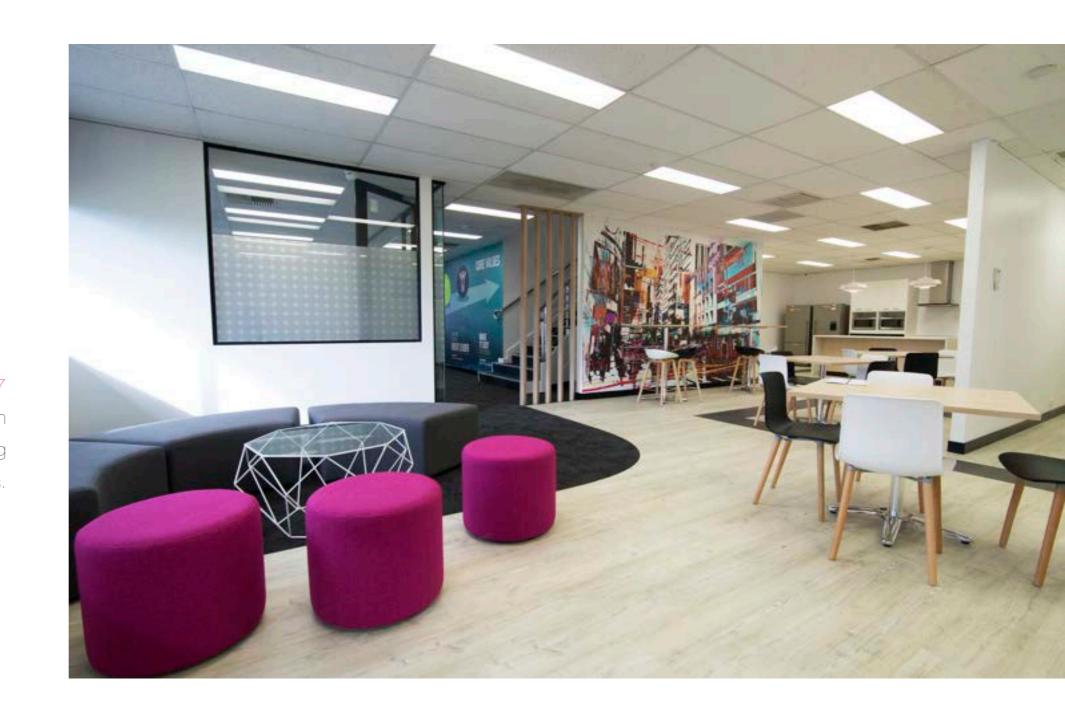

#### Projects | Finance Company

Size | 2400m2

Location | Perth, Western Australia

Client | Our client, a multi-national finance company refurbished 3x full floors of their West Perth head office. Our aim was to create a central meeting floor and client 'meet and greet' separate from the main work zone with a subtle tone of understated elegance.