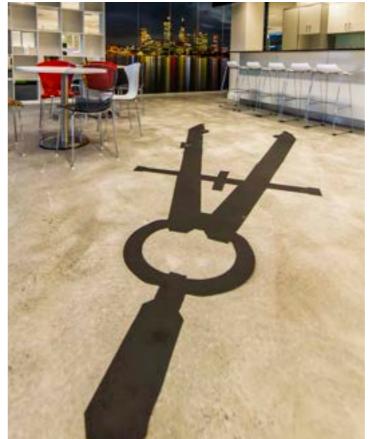

#### Projects | Gallagher

Size | 900m2 Location | Perth, Western Australia

Client | Gallagher is a global insurance broker and risk management advisor working with businesses of all shapes and sizes, including some of Australia's most iconic brands.

"Modern and open plan, Wurkspace 7 conceived a collaborative space in which to promote staff development and engagement. Clean lines, LED lighting and clear glazing were introduced to enhance the crisp white tones and offset city scenery, with high resolution West Australian landmark images running full length along office walls to add a pop of colour for extra 'wow' factor."

- Gallagher