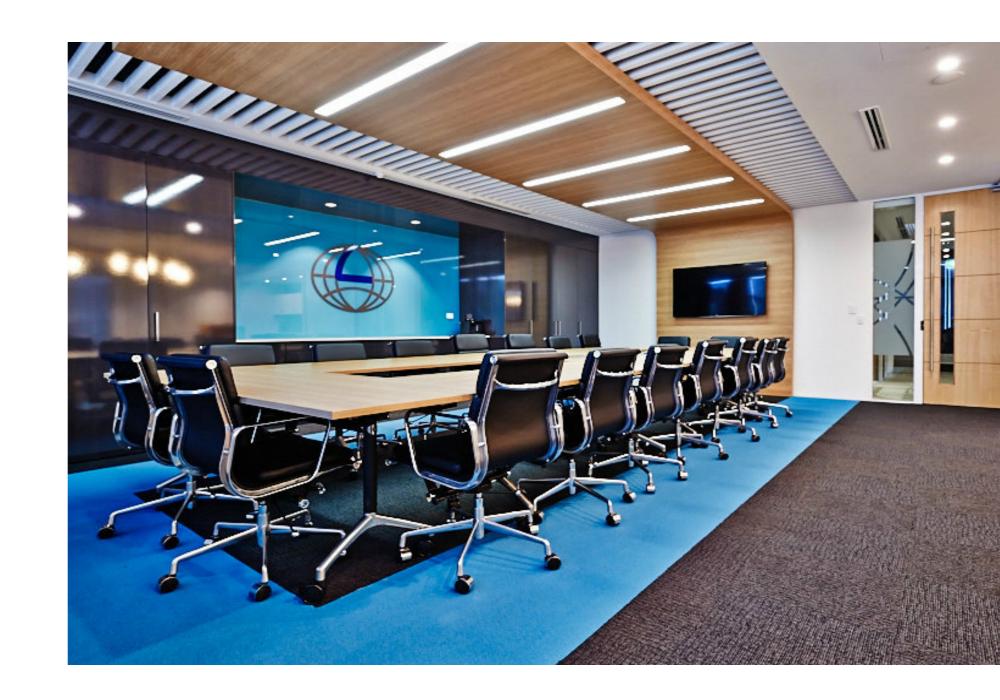

#### Projects | Gallagher

Size | 900m2 Location | Perth, Western Australia

Client | Gallagher is a global insurance broker and risk management advisor working with businesses of all shapes and sizes, including some of Australia's most iconic brands.

"Modern and open plan, Wurkspace 7 conceived a collaborative space in which to promote staff development and engagement. Clean lines, LED lighting and clear glazing were introduced to enhance the crisp white tones and offset city scenery, with high resolution West Australian landmark images running full length along office walls to add a pop of colour for extra 'wow' factor."

- Gallagher