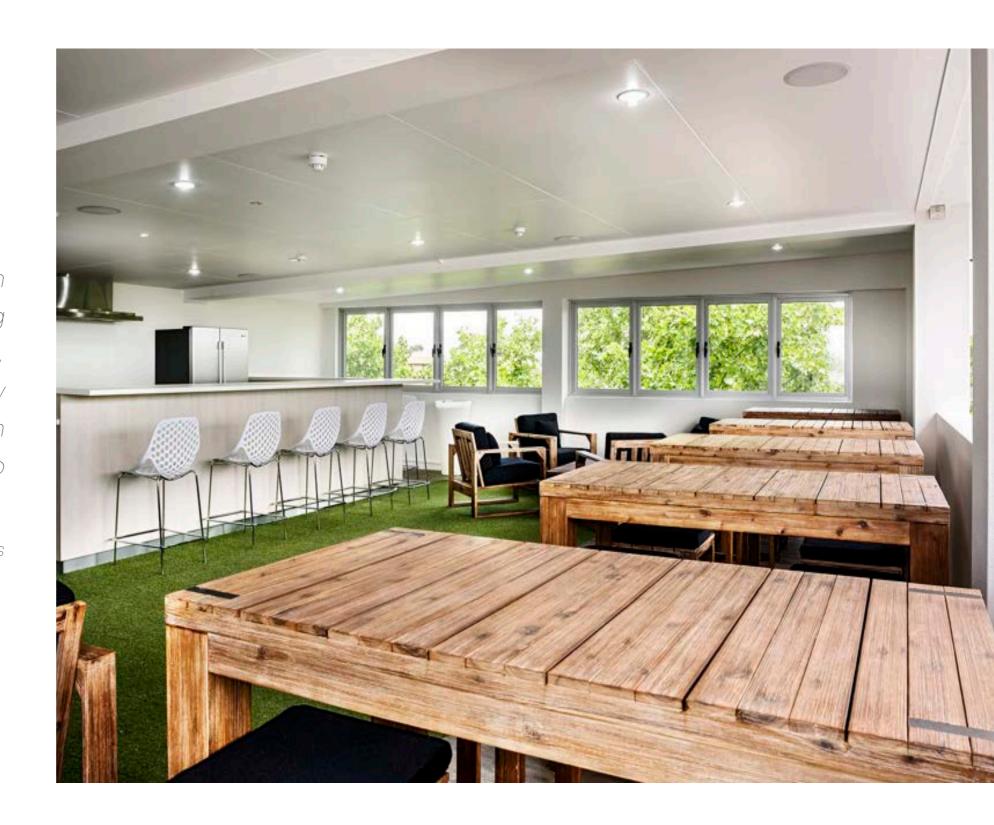

#### Projects | Finance Company

Size | 2400m2

Location | Perth, Western Australia

Client | Our client, a multi-national finance company refurbished 3x full floors of their West Perth head office. Our aim was to create a central meeting floor and client 'meet and greet' separate from the main work zone with a subtle tone of understated elegance.