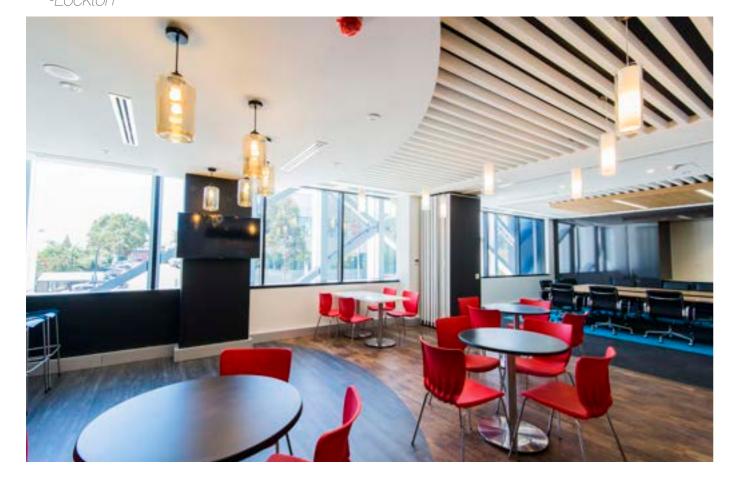

#### Projects | Finance Company

Size | 2400m2

Location | Perth, Western Australia

Client | Our client, a multi-national finance company refurbished 3x full floors of their West Perth head office. Our aim was to create a central meeting floor and client 'meet and greet' separate from the main work zone with a subtle tone of understated elegance.