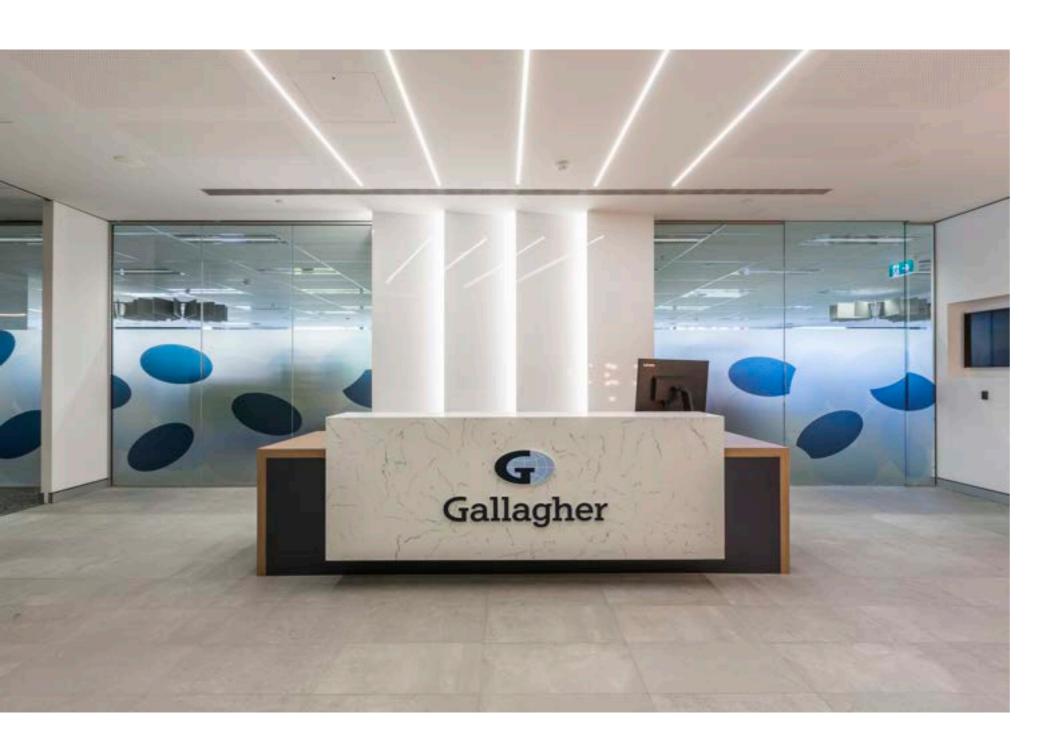

#### Projects | Gallagher

Size | 900m2 Location | Perth, Western Australia

Client | Gallagher is a global insurance broker and risk management advisor working with businesses of all shapes and sizes, including some of Australia's most iconic brands.

"Modern and open plan, Wurkspace 7 conceived a collaborative space in which to promote staff development and engagement. Clean lines, LED lighting and clear glazing were introduced to enhance the crisp white tones and offset city scenery, with high resolution West Australian landmark images running full length along office walls to add a pop of colour for extra 'wow' factor."

- Gallagher