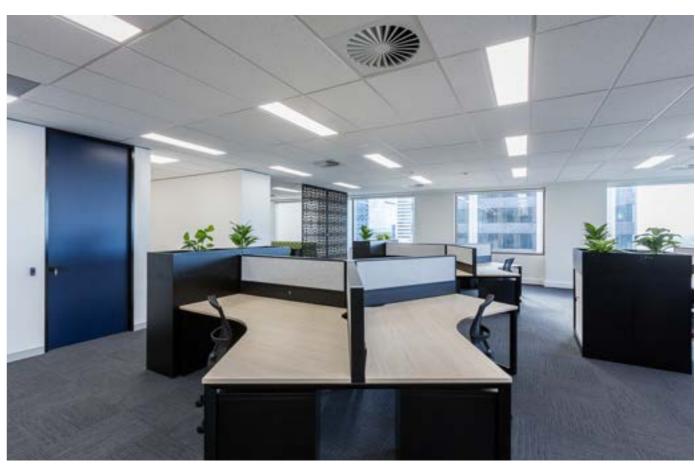

#### Projects | Finance Company

Size | 2400m2

Location | Perth, Western Australia

Client | Our client, a multi-national finance company refurbished 3x full floors of their West Perth head office. Our aim was to create a central meeting floor and client 'meet and greet' separate from the main work zone with a subtle tone of understated elegance.