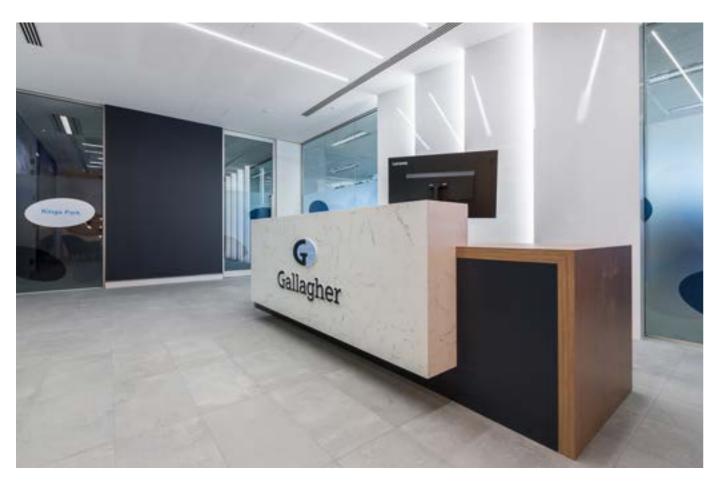

#### Projects | Gallagher

Size | 900m2 Location | Perth, Western Australia

Client | Gallagher is a global insurance broker and risk management advisor working with businesses of all shapes and sizes, including some of Australia's most iconic brands.

"Modern and open plan, Wurkspace 7 conceived a collaborative space in which to promote staff development and engagement. Clean lines, LED lighting and clear glazing were introduced to enhance the crisp white tones and offset city scenery, with high resolution West Australian landmark images running full length along office walls to add a pop of colour for extra 'wow' factor."