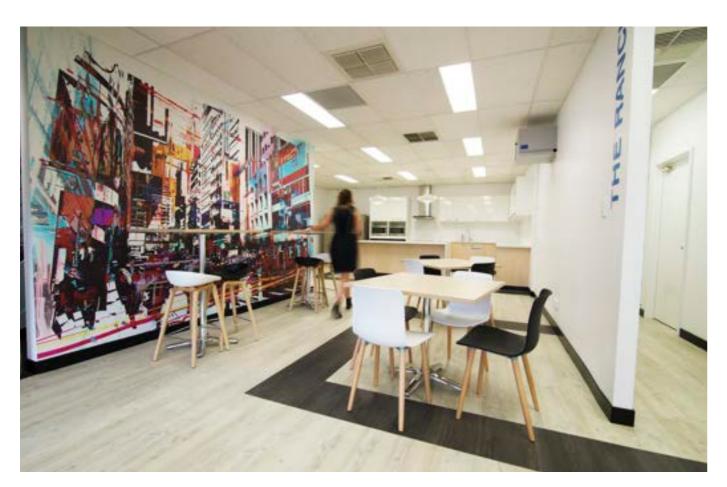

#### Projects | Finance Company

Size | 2400m2

Location | Perth, Western Australia

Client | Our client, a multi-national finance company refurbished 3x full floors of their West Perth head office. Our aim was to create a central meeting floor and client 'meet and greet' separate from the main work zone with a subtle tone of understated elegance.