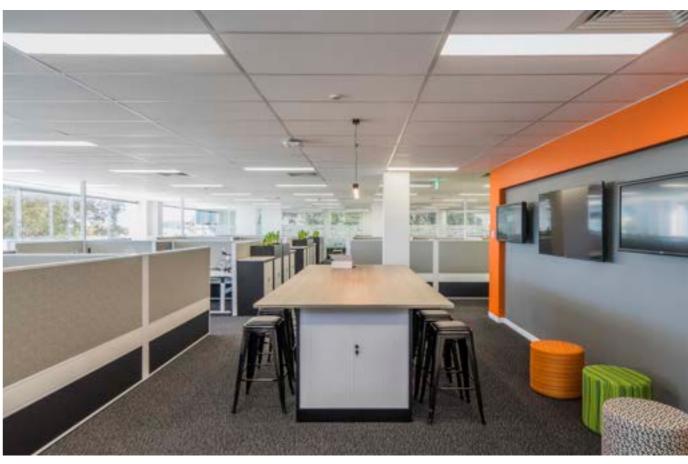

## Projects | ABCO

Size | 860m2

Location | Bentley, Western Australia

Client | Catering to the client's national scope, Wurkspace 7 have installed tailored audio and visual solutions to maintain and enhance connectivity throughout the Group, resulting in an overall boost to interaction and efficiency across sites.

"The team worked hard to achieve the best, ensuring there was no stone unturned during tor after the construction hase to deliver an environment built to last." - ABCO