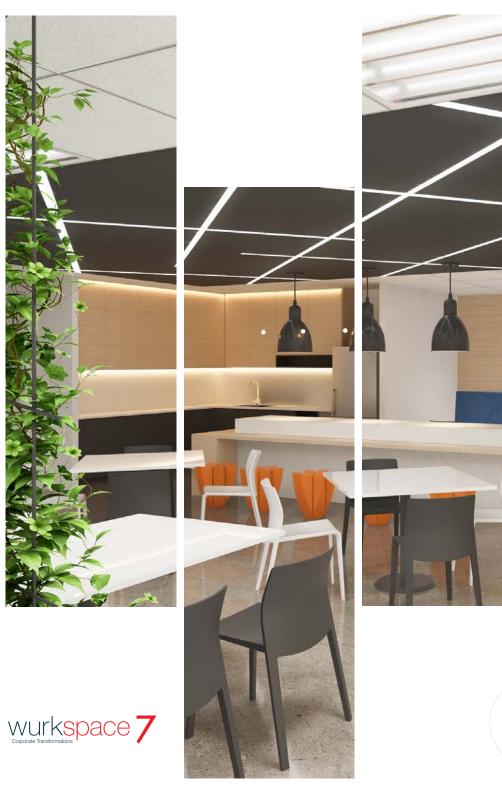

### From Concept

Using the latest in 3D modelling Wurkspace 7 can show you the outcome in photo realistic colour before a single hammer is lifted. This service provides a sense of spatial awareness unrivalled by other means. guaranteeing your satisfaction in the completed project.

Down to the most intricate details, like conceptualising intra-office line of sight, or visualising the sun projecting into your workspace, our skilled designers turn your vision into reality right before your eyes.