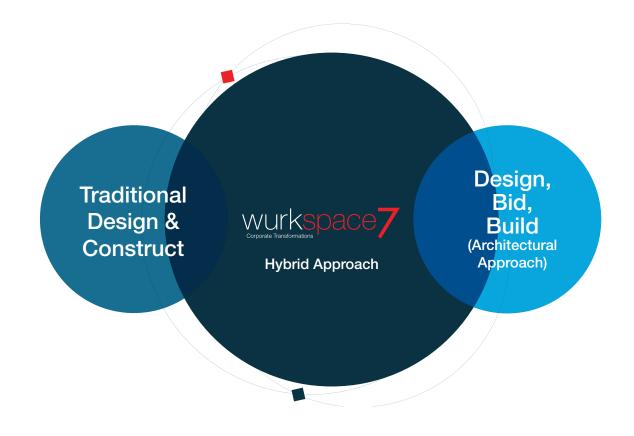

#### The benefits of Wurkspace 7 Hybrid Approach

Wurkspace 7 Approach combines the base methodologies of the traditional approach to project delivery with the enhanced benefit of a single source provider, which benefits our client by delivering projects without delay or competing interests.